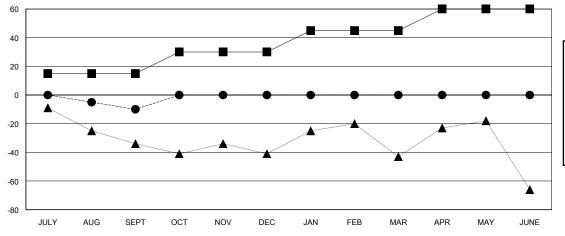

#### GOALS AND ACTUAL MEMBERS CUMULATIVE

| _ |   |        |        |     |      |
|---|---|--------|--------|-----|------|
|   | _ | MEMBER | GROWTH | NFT | GOAL |
|   |   |        |        |     |      |

- ■ - MEMBER GROWTH ACTUAL

- ▲ - LAST YEAR MEMBERSHIP ACTUAL

| DROPPED CLUBS: 0 |    |
|------------------|----|
| DROPPED MEMBERS  |    |
| DECEASED         | 6  |
| CLUB CANCELLED   | 0  |
| OTHER            | 19 |
| TOTAL            | 25 |